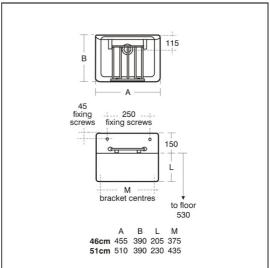

#### **Special Notes**

Legs can be reduced in height on site.

Consideration should be given to safe hot water delivery and the use of an appropriate temperature reduction device see A5900AA