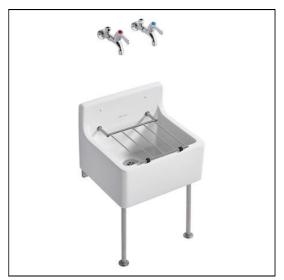

# Birch Sink 46cm With Bucket Grating

| ILLUSTRATED |                                                                                              |  |  |  |
|-------------|----------------------------------------------------------------------------------------------|--|--|--|
| S5915       | Birch cleaner's sink 46cm with fitted bucket grating                                         |  |  |  |
| S9101       | Domex screws (pair)                                                                          |  |  |  |
| B1457       | Alterna 21 bib taps 1/2"lever handles with anti-vandal outlet (pair)                         |  |  |  |
| B1688       | Nimbus 21 exposed bib tap wall mount with self centralising installation (pair)              |  |  |  |
| S9233       | Leg 350mm stainless steel with 355mm screw to wall Aluminium alloy bearer, 305mm stud (pair) |  |  |  |
| S8726       | Waste 1½" unslotted strainer waste, 80mm tail. brass                                         |  |  |  |
| S8915       | Trap $1\%$ " plastic bottle with 75mm seal, multi-purpose outlet                             |  |  |  |

#### **OPTIONS**

| B1673 | Nimbus 21 1/2" bib taps with anti-vandal outlet (pair)                            |
|-------|-----------------------------------------------------------------------------------|
| B1686 | Nimbus 21 concealed bib tap wall mount with self centralising installation (pair) |
| S9221 | Brackets build-in Aluminium alloy, 355mm overall, 305mm stud (pair)               |

### **ILLUSTRATED PRODUCT DETAILS**

| Weights   | <b>3</b>            | Finishes |                             |
|-----------|---------------------|----------|-----------------------------|
| S5915     | 23.00 KG            | S5915    | White (01)                  |
| S9101     | 0.22 KG             |          |                             |
| S9233     | 1.51 KG             | S9101    | White (01)                  |
| S8726     | 0.39 KG             |          |                             |
| S8915     | 0.24 KG             | B1457    | Chrome (AA)                 |
| Materials |                     |          |                             |
| S5915     | Fine Fireclay       | B1688    | Chrome (AA)                 |
| S9101     | Metal               |          |                             |
| B1457     | Chrome Plated Brass | S9233    | Stainless Steel finish      |
| B1688     | Chrome Plated Brass |          | (MY)                        |
| S9233     | Stainless Steel     | S8726    | Chrome (AA)                 |
| S8726     | Brass               |          | ` '                         |
| S8915     | Plastic             | S8915    | Neutral / No Finish<br>(67) |